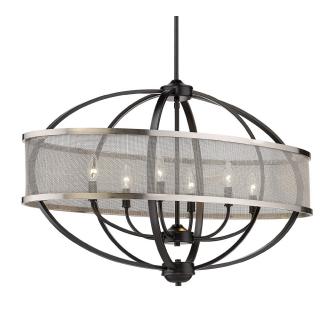

## COLSON BLK 3167-LP BLK-PW

UPC: 844375083011

Linear Pendant (with shade)

Colson is a collection of transitional and industrial-chic fixtures. Ideal for lofts, farmhouses and contemporary interiors, curvaceous arms sit inside simple round frames. The collection is extensive with ceiling fixtures. Fixtures may be purchased with or without metal mesh shades. The optional shades shield the exposed bulbs of these elemental fixtures. The fixtures are available in four finishes: a soft Pewter, dark Etruscan Bronze, smooth Matte Black, and stunning Olympic Gold to suit your tastes. This elongated, oval linear pendant illuminates a kitchen bar, dining table, or similar area without interfering with activity at the surface.

| Fixture Finish:     | Matte Black          |                          |
|---------------------|----------------------|--------------------------|
| Glass/Shade Finish: | Pewter               |                          |
| Materials:          | Steel                | Steel                    |
| Fixture Width:      | 36.25"               | 92.075cm                 |
| Fixture Height:     | 23.25"               | 59.055cm                 |
| Min - Max Height:   | 15.75"               | 40.005cm                 |
| Glass Diameter:     | 36.25"               | 92.075cm                 |
| Glass Height:       | 15.25"               | 38.735cm                 |
| Canopy/Backplate:   | 5.25"Dia x 1"H       | 13.335cm Dia x 2.54cm H  |
| Chain:              | N/A                  |                          |
| Rod:                | 1ea 6", 3ea 12"      | 1ea 15.24cm, 3ea 30.48cm |
| Wire:               | 10'                  | 3.048m                   |
| Bulb Type:          | Incandescent, Type B |                          |
| Wattage:            | 6 x 60W(C)           |                          |
| Voltage:            | 120                  |                          |
| Install Position:   |                      |                          |
| Approved Location:  | Dry Location         |                          |